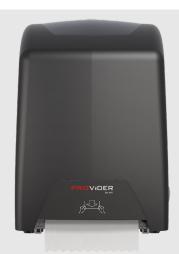

## Mechanical Hands Free Towel Dispenser

Our Mechanical Hands Free Towel Dispenser comes loaded with advanced features for the ultimate ease-of-use and service. PROvider® products are a perfect way to give your patrons a superior experience while promoting your brand at the same time.

## **Product Number Product Description**

PRO-T1000 Translucent/Black

PRO-T1020 White/Grey

PRO-T1030 Black/Black

Easy loading

ADA compliant

· Stub roll feature

Braille encoding

· Field-replaceable cutter bar

· Product visibility window

· Out indicator (optional)

· Customizable branding/logo

· Three color options